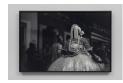

**Terence Nance** 

Easter from the East photograph 24 ¾ x 19 ¾ in 62.9 x 50.2 cm

**Terence Nance** 

Lois Louise from Willie photograph 10 ¾ x 8 ¾ in 27.3 x 22.2 cm

**Terence Nance** 

Vickie Lynn as First Witch by Norvis Daryl, c. 1980 photograph  $24 \% \times 18 \%$  in  $62.9 \times 47.6$  cm