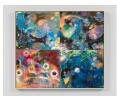

# **Che Lovelace**

Cosmos, 2025 acrylic and dry pigment on board panels 51 % x 59 % in 130.8 x 150.5 cm signed, titled and dated on verso