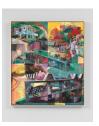

#### Che Lovelace

Composition with Decorated Stone Wall, Hills and Houses, 2025 acrylic and dry pigment on board panels  $59 \% \times 51 \%$  in  $150.5 \times 130.8$  cm signed, titled and dated on verso