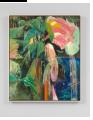

#### Che Lovelace

Head Above Water, 2025 acrylic and dry pigment on board panels 51 ½ x 61 ½ in 130.8 x 156.2 cm signed, titled and dated on verso