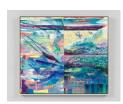

## **Che Lovelace**

Surfer Seen from Inside A Wave, 2025 acrylic and dry pigment on board panels 51 x 59 ¼ in 129.5 x 150.5 cm signed, titled and dated on verso