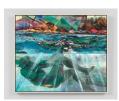

#### **Che Lovelace**

Swimmers at the Surface and One Young Diver, 2025 acrylic and dry pigment on board panels 59 ¼ x 51 ½ in 150.5 x 130.8 cm signed, titled and dated on verso