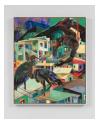

# **Che Lovelace**

Port of Spain Mystery, 2020 acrylic and dry pigment on board panels 61 ½ x 51 ½ in 156.2 x 130.8 cm signed, titled and dated on verso