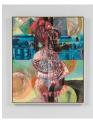

## **Che Lovelace**

Dame Lorraine, 2022 acrylic and dry pigment on board panels 612 ½ x 51 ½ in 1555.8 x 130.8 cm signed, titled and dated on verso

Bush Night Poem, 2015-2025 acrylic and dry pigment on board panels 61 ½ x 51 ½ in 156.2 x 130.8 cm signed, titled and dated on verso